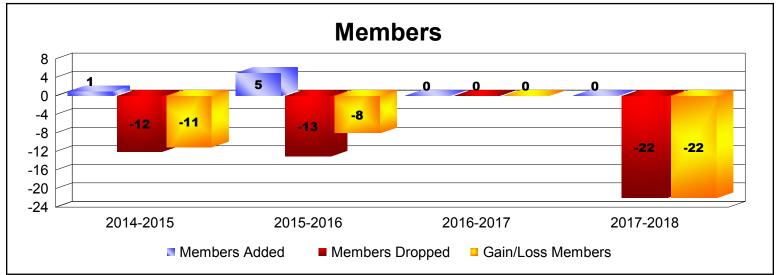

**Disbanded Districts**As of June 2018 Cumulative

| Year      | New<br>Clubs | Dropped<br>Clubs | Gain/<br>Loss<br>Clubs | New<br>Members | Charter<br>Members | Reinstate<br>Members | Transfer<br>Members | Total<br>Member<br>Added | Total<br>Members<br>Dropped | Gain/<br>Loss<br>Members |
|-----------|--------------|------------------|------------------------|----------------|--------------------|----------------------|---------------------|--------------------------|-----------------------------|--------------------------|
| 2014-2015 | 0            | 0                | 0                      | 1              | 0                  | 0                    | 0                   | 1                        | -12                         | -11                      |
| 2015-2016 | 0            | -2               | -2                     | 0              | 4                  | 1                    | 0                   | 5                        | -13                         | -8                       |
| 2016-2017 | 0            | 0                | 0                      | 0              | 0                  | 0                    | 0                   | 0                        | 0                           | 0                        |
| 2017-2018 | 0            | -2               | -2                     | 0              | 0                  | 0                    | 0                   | 0                        | -22                         | -22                      |
| Average   | 0            | -1               | -1                     | 0              | 1                  | 0                    | 0                   | 2                        | -12                         | -10                      |