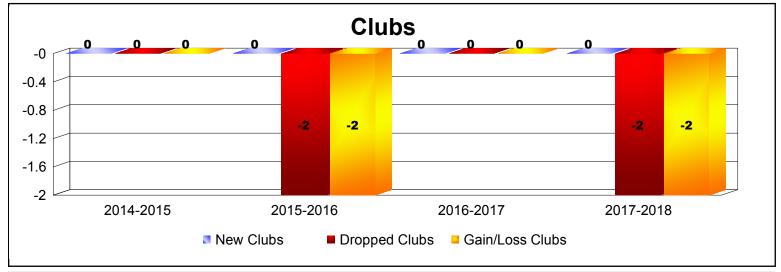

**Disbanded Districts**As of June 2018 Cumulative

| Year      | New<br>Clubs | Dropped<br>Clubs | Gain/<br>Loss<br>Clubs | New<br>Members | Charter<br>Members | Reinstate<br>Members | Transfer<br>Members | Total<br>Member<br>Added | Total<br>Members<br>Dropped | Gain/<br>Loss<br>Members |
|-----------|--------------|------------------|------------------------|----------------|--------------------|----------------------|---------------------|--------------------------|-----------------------------|--------------------------|
| 2014-2015 | 0            | 0                | 0                      | 1              | 0                  | 0                    | 0                   | 1                        | -12                         | -11                      |
| 2015-2016 | 0            | -2               | -2                     | 0              | 4                  | 1                    | 0                   | 5                        | -13                         | -8                       |
| 2016-2017 | 0            | 0                | 0                      | 0              | 0                  | 0                    | 0                   | 0                        | 0                           | 0                        |
| 2017-2018 | 0            | -2               | -2                     | 0              | 0                  | 0                    | 0                   | 0                        | -22                         | -22                      |
| Average   | 0            | -1               | -1                     | 0              | 1                  | 0                    | 0                   | 2                        | -12                         | -10                      |